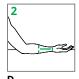

### **Measuring Instructions**

- Have a non-toxic washable marker, tape measure, and pen available.
- Measure client after therapy or in the morning.
- Measure your client's arm with the arm relaxed and slightly bent (≈ 35°), and palm facing up.
- Measure lengths on the medial / inside of the arm, following bend of arm.

Distal Wrist Crease

CIRCUMFERENCE c

Distal Wrist Crease to Mid-Forearm

Distal Wrist Crease to Elbow Crease

Please measure in centimeters

Distal Wrist Crease to Mid-Biceps

Distal Wrist Crease to Axilla Follow bend of arm