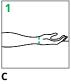

### **Measuring Instructions**

- Have a non-toxic washable marker, tape measure, and pen available.
- Measure client after therapy or in the morning.
- Measure your client's arm with the arm relaxed and slightly bent (≈ 35°), and palm facing up.
- Measure lengths on the medial / inside of the arm, following bend of arm.

Distal Wrist Crease

CIRCUMFERENCE c

Distal Wrist Crease to Mid-Forearm

Distal Wrist Crease to Elbow Crease

Please measure in centimeters

Distal Wrist Crease to Mid-Biceps

Distal Wrist Crease to Axilla Follow bend of arm