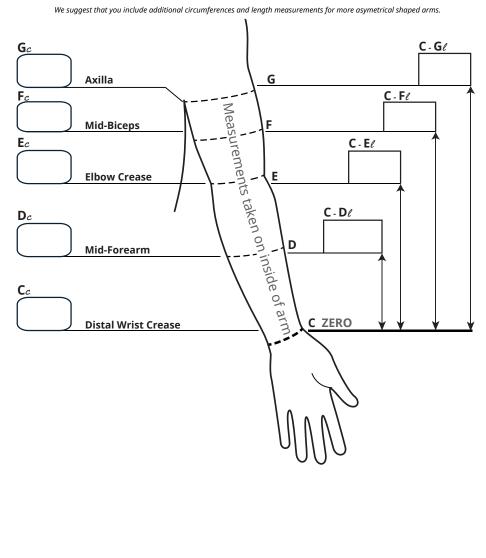

### **Measuring Instructions**

- Have a non-toxic washable marker, tape measure, and pen available.
- Measure client after therapy or in the morning.
- Measure your client's arm with the arm relaxed and slightly bent (≈ 35°), and palm facing up.
- Measure lengths on the medial / inside of the arm, following bend of arm.

Distal Wrist Crease

CIRCUMFERENCE c

Distal Wrist Crease to Mid-Forearm

Distal Wrist Crease to Elbow Crease

Please measure in centimeters

Distal Wrist Crease to Mid-Biceps

Distal Wrist Crease to Axilla Follow bend of arm

**LENGTH** ℓ