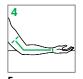

### **Measuring Instructions**

- Have a non-toxic washable marker, tape measure, and pen available.
- Measure client after therapy or in the morning.
- Measure your client's arm with the arm relaxed and slightly bent (≈ 35°), and palm facing up.
- Measure lengths on the medial / inside of the arm, following bend of arm.

Distal Wrist Crease

CIRCUMFERENCE c

Distal Wrist Crease to Mid-Forearm

Distal Wrist Crease to Elbow Crease

Please measure in centimeters

Distal Wrist Crease to Mid-Biceps

Distal Wrist Crease to Axilla Follow bend of arm