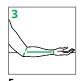

### **Measuring Instructions**

- Have a non-toxic washable marker, tape measure, and pen available.
- Measure client after therapy or in the morning.
- Measure your client's arm with the arm relaxed and slightly bent (≈ 35°), and palm facing up.
- Measure lengths on the medial / inside of the arm, following bend of arm.

Distal Wrist Crease

CIRCUMFERENCE c

Distal Wrist Crease to Mid-Forearm

Distal Wrist Crease to Elbow Crease

Please measure in centimeters

Distal Wrist Crease to Mid-Biceps

Distal Wrist Crease to Axilla Follow bend of arm