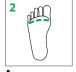

**Foot Lengths** 

Floor to Widest

Point of Calf

Ac Circumference at

Floor to Base

of Patella

Circumference at Instep / Heel

Floor to Narrowest Point of Ankle

#### FOOT LENGTH MEASUREMENTS

| <b>├ X</b> Lateral - Base of Little Toe |
|-----------------------------------------|
| B                                       |
|                                         |
| Medial - Base of Great Toe              |
| ├── <b>│ Z</b> Tip of Longest Toe       |
| Foot tracinas are always appreciated    |