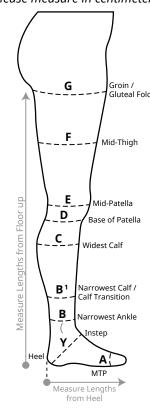

**Foot Lengths** 

Floor to Widest

Point of Calf

Ac Circumference at

Floor to Base

of Patella

Circumference at Instep / Heel

Floor to Narrowest Point of Ankle

Floor to Narrowest Point of Calf

Floor to Mid-Thigh

Floor to Gluteal Fold

LENGTH ℓ

#### Please measure in centimeters

Floor to Mid-Patella

## LEFT LEG MEASUREMENTS

|                   | CIRC c    | LI                                      | ENGTH ℓ |
|-------------------|-----------|-----------------------------------------|---------|
| $G_c$             |           | Gℓ                                      |         |
| Fc (              |           | Fℓ                                      |         |
| Ec                |           | Eℓ                                      |         |
| $\mathbf{D}_{c}$  |           | Dℓ                                      |         |
| $\mathbf{c}_c$    |           | Cℓ                                      |         |
| $\mathbf{B}^{1}c$ |           | B¹ℓ                                     |         |
| $\mathbf{B}_{c}$  |           | Вℓ                                      |         |
| $\mathbf{Y}_{c}$  |           |                                         |         |
| Ac                |           |                                         |         |
|                   | Base of L | Lateral<br><b>X</b> $\ell$<br>ittle Toe | LEFT    |
|                   | Base of G | Medial<br><b>X</b> $\ell$<br>reat Toe   |         |
|                   | Clos      | sed Toe <b>Z</b> $\ell$ gest Toe        |         |

#### RIGHT LEG MEASUREMENTS

CIRC c

| Fc                  | Fl.                           |       |
|---------------------|-------------------------------|-------|
| Ec                  | El                            |       |
| <b>D</b> c          | De                            |       |
| Cc                  | Ce                            |       |
| <b>B</b> ¹ <i>c</i> | B <sup>1</sup> ℓ              |       |
| Вс                  | B <i>l</i>                    |       |
| Ϋ́c                 |                               |       |
| Ac                  |                               |       |
|                     |                               | RIGHT |
|                     | Lateral                       |       |
|                     | $X\ell$<br>Base of Little Toe |       |
|                     | NA - di -                     |       |
|                     | Medial<br><b>X</b> ℓ          |       |
|                     | Base of Great Toe             |       |
|                     | Closed Toe $Z\ell$            |       |
|                     |                               |       |