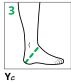

**Foot Lengths** 

Floor to Widest

Point of Calf

Ac Circumference at

Floor to Base

of Patella

Circumference at Instep / Heel

Floor to Narrowest Point of Ankle

## LEFT LEG MEASUREMENTS

|                   | CIRC c    | LI                                      | ENGTH ℓ |
|-------------------|-----------|-----------------------------------------|---------|
| $G_c$             |           | Gℓ                                      |         |
| Fc (              |           | Fℓ                                      |         |
| Ec                |           | Eℓ                                      |         |
| $\mathbf{D}_{c}$  |           | Dℓ                                      |         |
| $\mathbf{c}_c$    |           | Cℓ                                      |         |
| $\mathbf{B}^{1}c$ |           | B¹ℓ                                     |         |
| $\mathbf{B}_{c}$  |           | Вℓ                                      |         |
| $\mathbf{Y}_{c}$  |           |                                         |         |
| Ac                |           |                                         |         |
|                   | Base of L | Lateral<br><b>X</b> $\ell$<br>ittle Toe | LEFT    |
|                   | Base of G | Medial<br><b>X</b> $\ell$<br>reat Toe   |         |
|                   | Clos      | sed Toe <b>Z</b> $\ell$ gest Toe        |         |

#### RIGHT LEG MEASUREMENTS

CIRC c

| Fc                  | Fl.                           |       |
|---------------------|-------------------------------|-------|
| Ec                  | El                            |       |
| <b>D</b> c          | De                            |       |
| Cc                  | Ce                            |       |
| <b>B</b> ¹ <i>c</i> | B <sup>1</sup> ℓ              |       |
| Вс                  | B <i>l</i>                    |       |
| Ϋ́c                 |                               |       |
| Ac                  |                               |       |
|                     |                               | RIGHT |
|                     | Lateral                       |       |
|                     | $X\ell$<br>Base of Little Toe |       |
|                     | NA - di -                     |       |
|                     | Medial<br><b>X</b> ℓ          |       |
|                     | Base of Great Toe             |       |
|                     | Closed Toe $Z\ell$            |       |
|                     |                               |       |