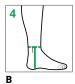

Floor to Narrowest Point of Calf

Floor to Mid-Thigh

Floor to Gluteal Fold

LENGTH ℓ

## LEFT LEG MEASUREMENTS

|                   | CIRC c    | LI                                      | ENGTH ℓ |
|-------------------|-----------|-----------------------------------------|---------|
| $G_c$             |           | Gℓ                                      |         |
| Fc (              |           | Fℓ                                      |         |
| Ec                |           | Eℓ                                      |         |
| $\mathbf{D}_{c}$  |           | Dℓ                                      |         |
| $\mathbf{c}_c$    |           | Cℓ                                      |         |
| $\mathbf{B}^{1}c$ |           | B¹ℓ                                     |         |
| $\mathbf{B}_{c}$  |           | Вℓ                                      |         |
| $\mathbf{Y}_{c}$  |           |                                         |         |
| Ac                |           |                                         |         |
|                   | Base of L | Lateral<br><b>X</b> $\ell$<br>ittle Toe | LEFT    |
|                   | Base of G | Medial<br><b>X</b> $\ell$<br>reat Toe   |         |
|                   | Clos      | sed Toe <b>Z</b> $\ell$ gest Toe        |         |

#### RIGHT LEG MEASUREMENTS

CIRC c

| Fc                  | Fl.                           |       |
|---------------------|-------------------------------|-------|
| Ec                  | El                            |       |
| <b>D</b> c          | De                            |       |
| Cc                  | Ce                            |       |
| <b>B</b> ¹ <i>c</i> | B <sup>1</sup> ℓ              |       |
| Вс                  | B <i>l</i>                    |       |
| Ϋ́c                 |                               |       |
| Ac                  |                               |       |
|                     |                               | RIGHT |
|                     | Lateral                       |       |
|                     | $X\ell$<br>Base of Little Toe |       |
|                     | NA - di -                     |       |
|                     | Medial<br><b>X</b> ℓ          |       |
|                     | Base of Great Toe             |       |
|                     | Closed Toe $Z\ell$            |       |
|                     |                               |       |