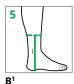

## LEFT LEG MEASUREMENTS

|                   | CIRC c    | LI                                      | ENGTH ℓ |
|-------------------|-----------|-----------------------------------------|---------|
| $G_c$             |           | Gℓ                                      |         |
| Fc (              |           | Fℓ                                      |         |
| Ec                |           | Eℓ                                      |         |
| $\mathbf{D}_{c}$  |           | Dℓ                                      |         |
| $\mathbf{c}_c$    |           | Cℓ                                      |         |
| $\mathbf{B}^{1}c$ |           | B¹ℓ                                     |         |
| $\mathbf{B}_{c}$  |           | Вℓ                                      |         |
| $\mathbf{Y}_{c}$  |           |                                         |         |
| Ac                |           |                                         |         |
|                   | Base of L | Lateral<br><b>X</b> $\ell$<br>ittle Toe | LEFT    |
|                   | Base of G | Medial<br><b>X</b> $\ell$<br>reat Toe   |         |
|                   | Clos      | sed Toe <b>Z</b> $\ell$ gest Toe        |         |

#### RIGHT LEG MEASUREMENTS

CIRC c

| Fc                  | Fl.                           |       |
|---------------------|-------------------------------|-------|
| Ec                  | El                            |       |
| <b>D</b> c          | De                            |       |
| Cc                  | Ce                            |       |
| <b>B</b> ¹ <i>c</i> | B <sup>1</sup> ℓ              |       |
| Вс                  | B <i>l</i>                    |       |
| Ϋ́c                 |                               |       |
| Ac                  |                               |       |
|                     |                               | RIGHT |
|                     | Lateral                       |       |
|                     | $X\ell$<br>Base of Little Toe |       |
|                     | NA - di -                     |       |
|                     | Medial<br><b>X</b> ℓ          |       |
|                     | Base of Great Toe             |       |
|                     | Closed Toe $Z\ell$            |       |
|                     |                               |       |