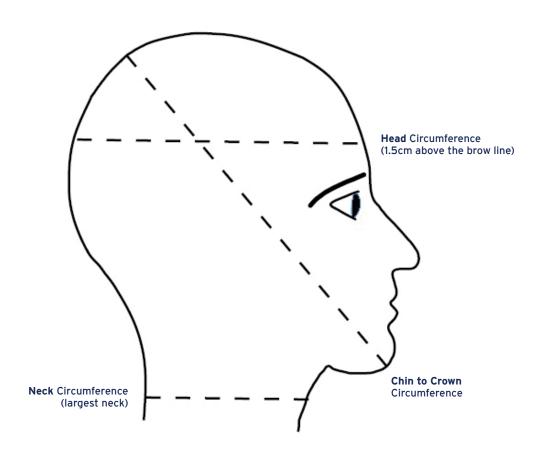

## Head & Neck Ready-to-Wear

All measurements are in centimeters (cm).

| Head & Neck Size Chart                               |                    |                   |                                |  |
|------------------------------------------------------|--------------------|-------------------|--------------------------------|--|
| Size                                                 | Head Circumference | Neck Circumfrence | Chin to Crown<br>Circumference |  |
| Small                                                | 53.3 - 55.9        | 28 - 33           | 60 - 63.5                      |  |
| Medium                                               | 55.9 - 58.4        | 33 - 38.1         | 63.5 - 67.5                    |  |
| Large                                                | 58.4 - 61          | 38.1 - 43.2       | 67.5 - 71                      |  |
| XLarge                                               | 61 - 63.5          | 43.2 - 48.3       | 71 - 75                        |  |
| <b>2XLarge</b><br>(available in Chin<br>straps only) | 63.5 - 66          | 48.3 - 52.1       | 75 - 78.5                      |  |