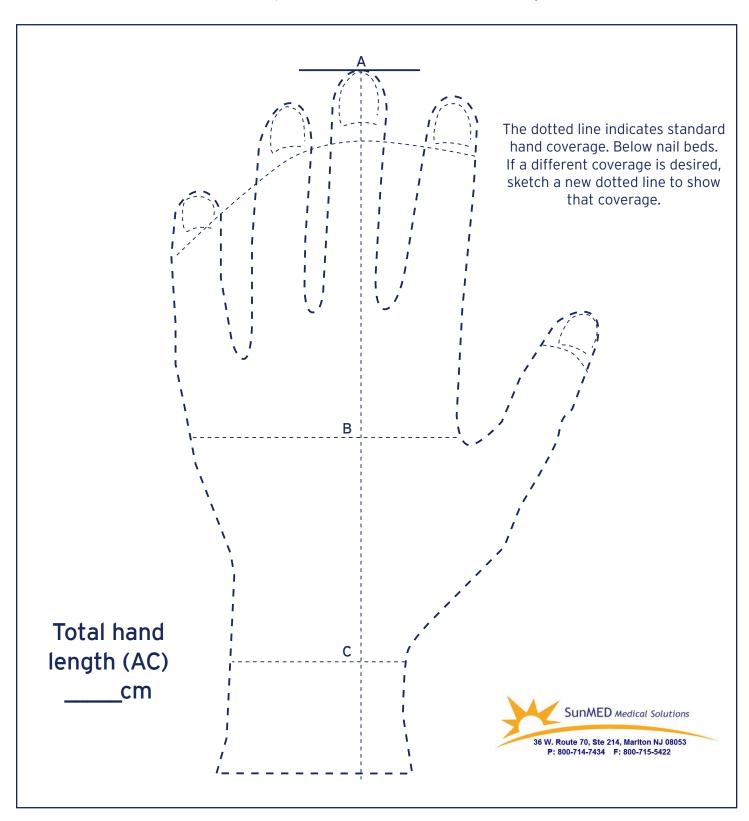

## CUSTOM HAND TRACING LEFT HAND

Place hand flat, directly over this guide, palm down, with wrist flexion crease over the C landmark.

Use a black pen to trace around the hand and each finger.