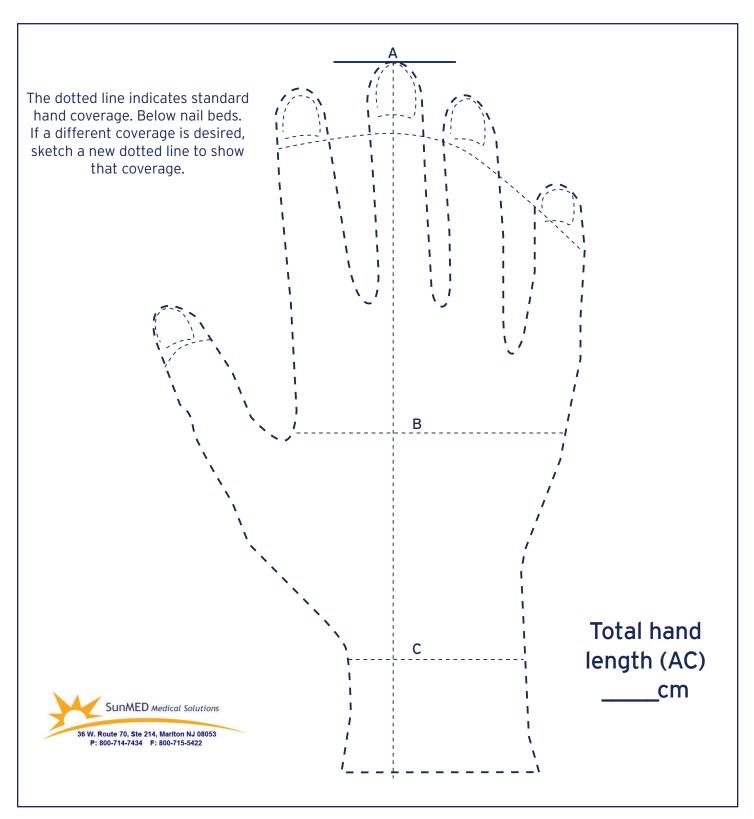

## CUSTOM HAND TRACING RIGHT HAND

Place hand flat, directly over this guide, palm down, with wrist flexion crease over the C landmark.

Use a black pen to trace around the hand and each finger.